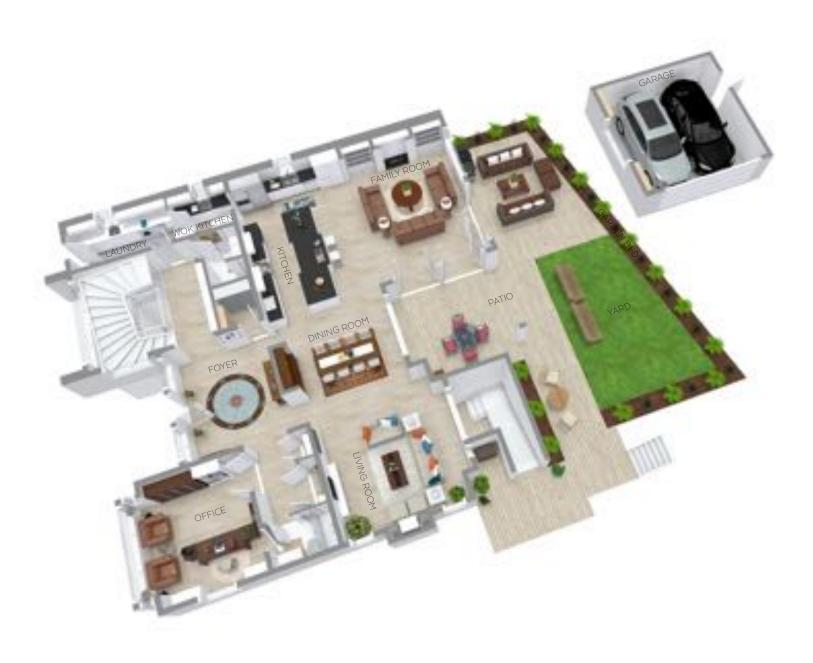

## MAIN FLOOR 1028 Forest Hills Drive, North Vancouver, B.C.

The floor plan is not suitable for architectural/construction and is covered under E&O. © Excelsior Measuring Inc. 2017. All rights reserved for Excelsior Measuring Inc. Users shall not publish and distribute such material (in whole or in part) and/or incorporate it in other works in any form.