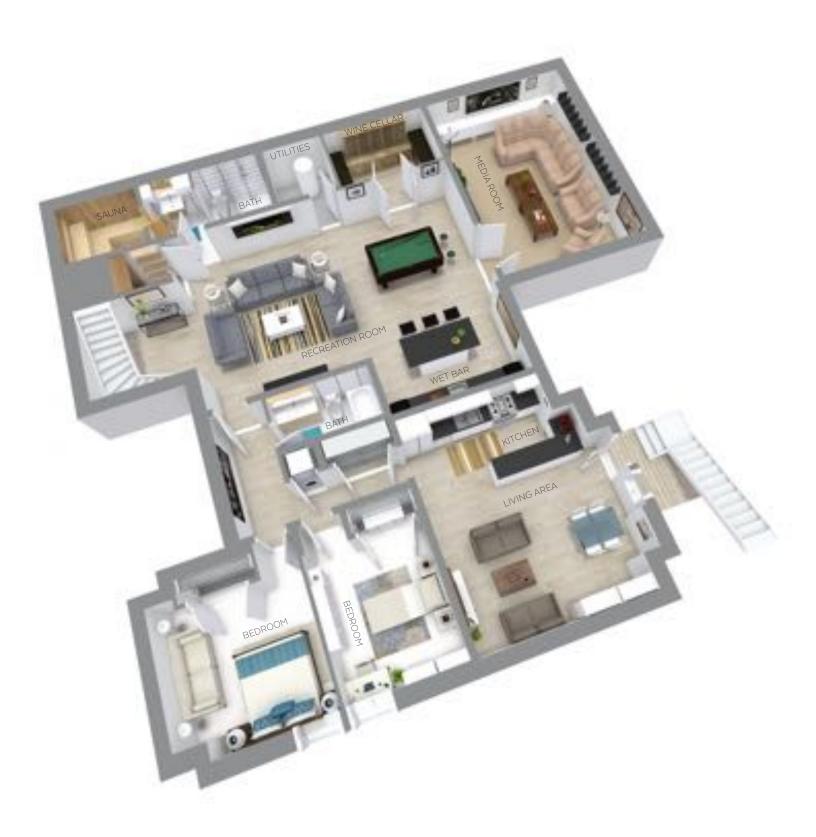

## LOWER FLOOR 1028 Forest Hills Drive, North Vancouver, B.C.

The floor plan is not suitable for architectural/construction and is covered under E&O. © Excelsior Measuring Inc. 2017. All rights reserved for Excelsior Measuring Inc. Users shall not publish and distribute such material (in whole or in part) and/or incorporate it in other works in any form.