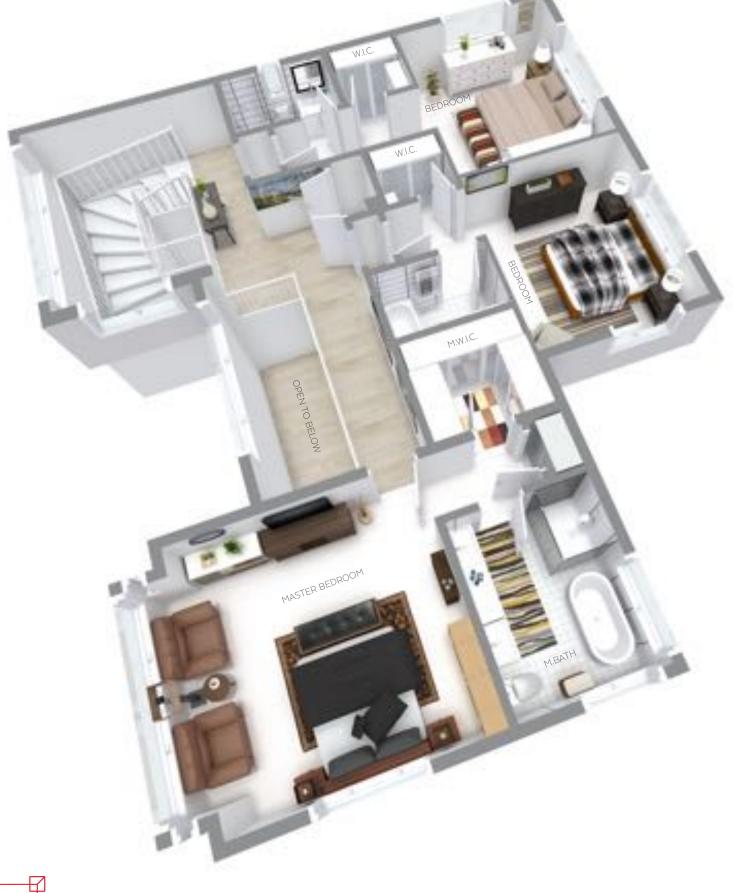

## UPPER FLOOR 1028 Forest Hills Drive, North Vancouver, B.C.

Exce sion MEASURING

The floor plan is not suitable for architectural/construction and is covered under E&O. © Excelsior Measuring Inc. 2017. All rights reserved for Excelsior Measuring Inc. Users shall not publish and distribute such material (in whole or in part) and/or incorporate it in other works in any form.